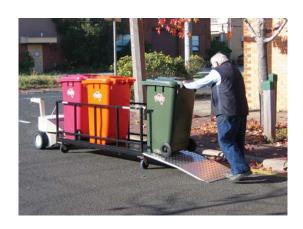

Allows one person to quickly and effortlessly move waste bins to a centralised area, letting the battery powered Tug do all the work.

Tug can be attached directly to your large waste bin or to our Trolley (application dependant on capacity. The Trolley can carry a variety of waste bins and can be customised to suit the needs of your facility.

An ideal solution to reduce OH&S risk and time your staff are spending on moving waste bins around your facility.

Typical applications: Moving of large bins or multiple wheelie bins to a centralised pick up area.