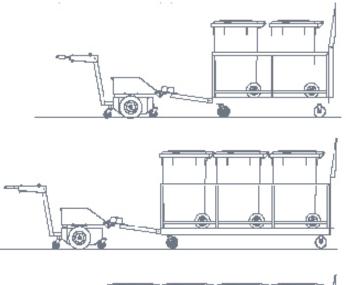

| TUG      | 1 Tonne Tug | 2 Tonne Tug | 3.5 Tonne Tug |
|----------|-------------|-------------|---------------|
| Height   | 835mm       | 835mm       | 835mm         |
| Length   | 1490mm      | 1490mm      | 1520mm        |
| Width    | 610mm       | 700mm       | 735mm         |
| Capacity | 1 tonne     | 2 tonne     | 3.5 tonne     |
| Weight   | 165 kgs     | 200 kgs     | 280 kgs       |
| Voltage  | 24v         | 24v         | 24v           |
| Range    | ~12 km      | ~12 km      | ~12 km        |

| TRAILER  | 2 Bin Mover | 3 Bin Mover | 4 Bin Mover |
|----------|-------------|-------------|-------------|
| Height   | 1400mm      | 1400mm      | 1400mm      |
| Length   | 2270mm      | 3010mm      | 3750mm      |
| Width    | 715mm       | 715mm       | 715mm       |
| Capacity | 460 kgs     | 690 kgs     | 920 kgs     |
| Weight   |             |             |             |
| Voltage  | Unpowered   | Unpowered   | Unpowered   |
| Range    | ~10 km      |             |             |