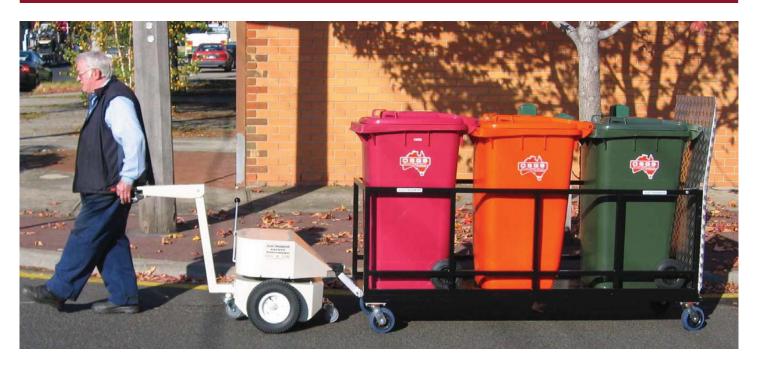

Allows one person to quickly and effortlessly move waste bins to a centralised area, letting the battery powered Tug do all the work.

Tug can be attached directly to your large waste bin or to our Trolley (application dependant on capacity. The Trolley can carry a variety of waste bins and can be customised to suit the needs of your facility.

An ideal solution to reduce OH&S risk and time your staff are spending on moving waste bins around your facility.

Typical applications: Moving of large bins or multiple wheelie bins to a centralised pick up area.

## **FEATURES**

- Tug and/or Waste Bin Trolley
- Customised solutions to suit your facility (Solutions for 8+ bins)
- Easily traverses outdoor terrain and is weatherproof
- Electric powered: 24V gel cell batteries, zero emissions
- Equipment training and servicing programs available
- Simple to use, no driver's licence required
- Comprehensive 12 month warranty on all equipment