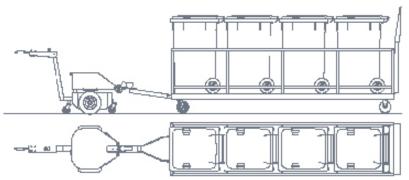

| TUG      | 1 Tonne Tug | 2 Tonne Tug | 3.5 Tonne Tug |
|----------|-------------|-------------|---------------|
| Height   | 835mm       | 835mm       | 835mm         |
| Length   | 1490mm      | 1490mm      | 1520mm        |
| Width    | 610mm       | 700mm       | 735mm         |
| Capacity | 1 tonne     | 2 tonne     | 3.5 tonne     |
| Weight   | 165 kgs     | 200 kgs     | 280 kgs       |
| Voltage  | 24v         | 24v         | 24v           |
| Range    | ~12 km      | ~12 km      | ~12 km        |

| TRAILER  | 2 Bin Mover | 3 Bin Mover | 4 Bin Mover |
|----------|-------------|-------------|-------------|
| Height   | 1400mm      | 1400mm      | 1400mm      |
| Length   | 2270mm      | 3010mm      | 3750mm      |
| Width    | 715mm       | 715mm       | 715mm       |
| Capacity | 460 kgs     | 690 kgs     | 920 kgs     |
| Weight   |             |             |             |
| Voltage  | Unpowered   | Unpowered   | Unpowered   |
| Range    | ~10 km      |             |             |